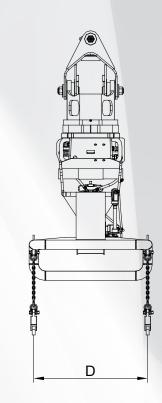

#### HOOK

| Model   | A / R3<br>[mm] | A / MC620<br>[mm] | B<br>[mm] | D<br>[mm] | Weight<br>R3*<br>[kg] | Weight<br>MC620**<br>[kg] | SWL<br>[kg] |
|---------|----------------|-------------------|-----------|-----------|-----------------------|---------------------------|-------------|
| BS 3-6  | 1 960          | 2 560             | 850       | 1 000     | 1 120                 | 960                       | 6 x 1 500   |
| BS 4-8  | 1 960          | 2 560             | 850       | 1 000     | 1 160                 | 1 000                     | 8 x 1 500   |
| BS 5-10 | 1 960          | 2 560             | 850       | 1 000     | 1 360                 | 1 200                     | 10 x 1 000  |
| BS 6-12 | 1 960          | 2 560             | 850       | 1 000     | 1 460                 | 1 300                     | 12 x 1 000  |