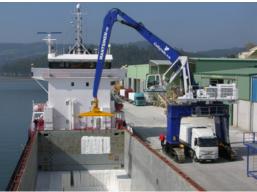

## **PULP BALE SPREADERS**

Automatic release hooks increase safety of operations.

### PULP BALE SPREADERS

minimum and increase safety.

Mantsinen pulp bale spreaders Pulp bale spreader works hydrauare available in three, four, five lically and it needs no pressurized and six bale versions, which makes air from the material handler. When them easily adaptable to different equipped with an adapter for machine sizes. Automatic release Mantsinen quick coupling system, hooks reduce manual labour to the spreader can be changed in a