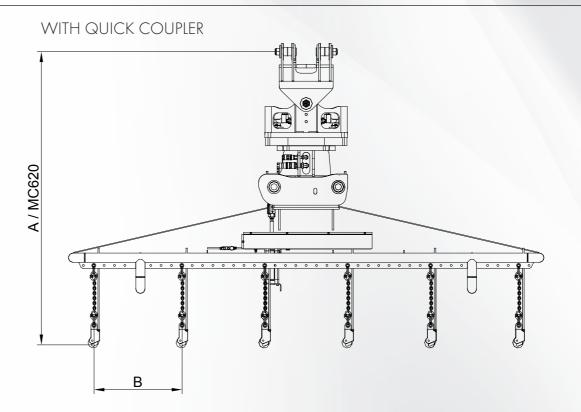

# MANTSINEN Pulp Bale Spreaders TECHNICAL SPECIFICATIONS

PICTURE OF BBS 6-12

#### HOOK

| Model   | A / R3<br>[mm] | A / MC620<br>[mm] | B<br>[mm] | D<br>[mm] | Weight<br>R3*<br>[kg] | Weight<br>MC620**<br>[kg] | SWL<br>[kg] |
|---------|----------------|-------------------|-----------|-----------|-----------------------|---------------------------|-------------|
| BS 3-6  | 1 960          | 2 560             | 850       | 1 000     | 1 120                 | 960                       | 6 x 1 500   |
| BS 4-8  | 1 960          | 2 560             | 850       | 1 000     | 1 160                 | 1 000                     | 8 x 1 500   |
| BS 5-10 | 1 960          | 2 560             | 850       | 1 000     | 1 360                 | 1 200                     | 10 x 1 000  |
| BS 6-12 | 1 960          | 2 560             | 850       | 1 000     | 1 460                 | 1 300                     | 12 x 1 000  |